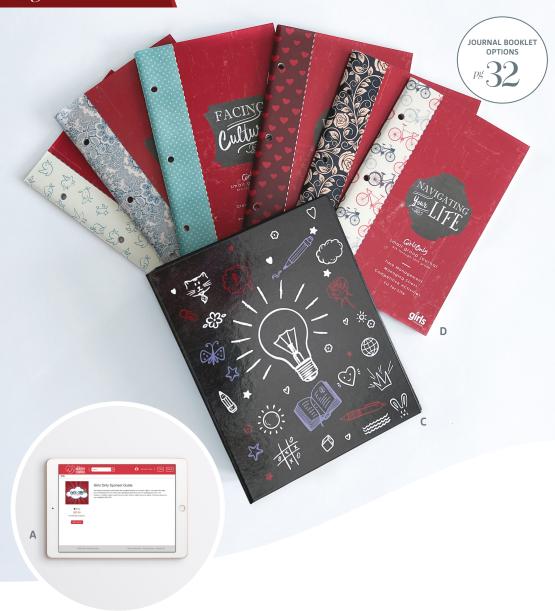

#### FRIENDS JOURNAL BOOKLETS Sold Individually / \$6.29 ea.

\*Journal Booklets included in Journal

Pure Heart

 Building Your Character\*
 ENGLISH
 SPANISH
 ENGLISH
 SPANISH

 02MW1439
 02MW1458
 Growing in God\*
 02MW1438
 02MW1457

- A. FRIENDS SPONSOR GUIDE \$29.99 English/Spanish Download at digital.MyHealthyChurch.com
  - B. **JOURNAL \$23.99** Includes items C & D, Journal Organizer, Intro Pages, and 3 Journal Booklets, English (02MW1411); Spanish (02MW1416)
  - C. JOURNAL ORGANIZER & INTRO PAGES \$12.99 English (02MW1410) Spanish (02MW1417) | INTRO PAGES ONLY \$4.49 English (02MW1437) Spanish (02MW1415)
  - D. JOURNAL BOOKLETS / \$6.29 ea. Full list of Journal Booklets listed on page 32
  - Available for digital download