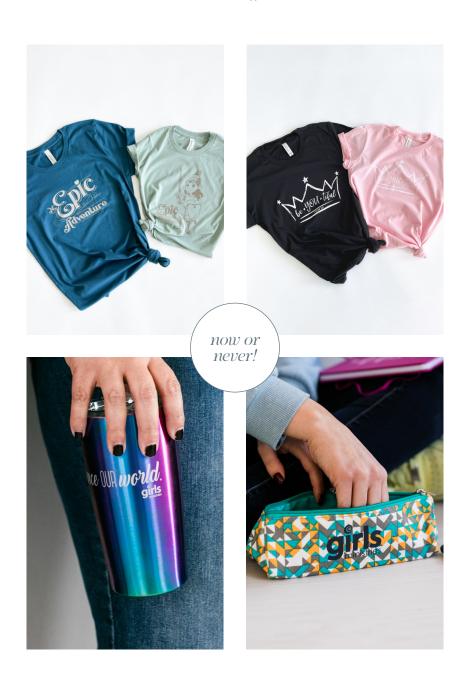

Top, left to right: MY EPIC ADVENTURE TEE, YOUTH \$7.49 S-XL (08MW0197) | MY EPIC ADVENTURE TEE, ADULT \$7.49 S-3XL (08MW0201) | Middle, left to right: ADULT BE-YOU-TIFUL TEE \$4.97 M-3XL (08MW0870) | YOUTH BE-YOU-TIFUL TEE \$4.97 L-XL (08MW1030) | GIRLS MINISTRIES ZIPPERED POUCH \$2.97 (17MW8248) | Bottom, left to right: GIRLS MINISTRIES TUMBLER \$9.97 (17MW8205)