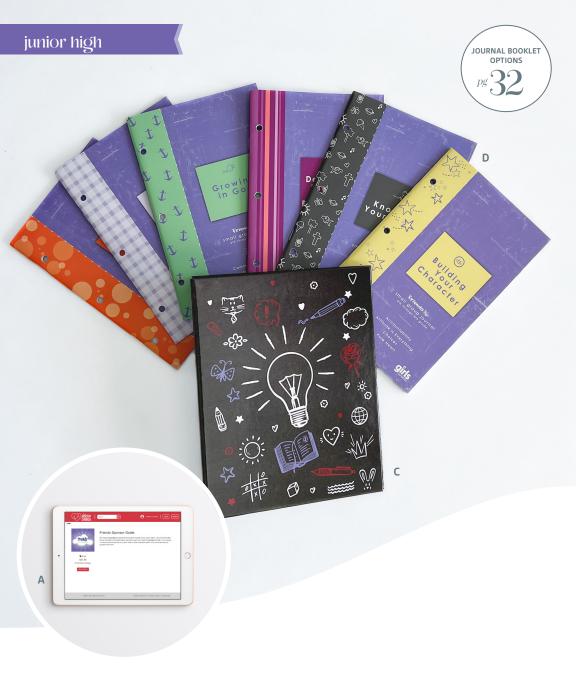

- A. FRIENDS SPONSOR GUIDE \$29.99 English/Spanish Download at digital.MyHealthyChurch.com
  - B. **JOURNAL \$23.99** Includes items C & D, Journal Organizer, Intro Pages, and 3 Journal Booklets, English (02MW1411); Spanish (02MW1416)
  - C. JOURNAL ORGANIZER & INTRO PAGES \$12.99 English (02MW1410) Spanish (02MW1417) | INTRO PAGES ONLY \$4.49 English (02MW1437) Spanish (02MW1415)
  - D. JOURNAL BOOKLETS / \$6.29 ea. Full list of Journal Booklets listed on page 32
  - Available for digital download