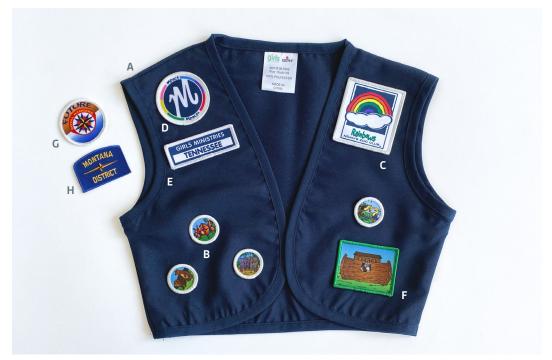

## rainbows resources

- A. RAINBOWS VEST \$11.99 Youth XS 23" (08MW5986); Youth S 24" (08MW5987); Youth M 25" (08MW5988)
- B. RAINBOWS UNIT BADGES \$1.09 ea. Full list of Unit Badges listed on page 30
- C. RAINBOWS EMBLEM BADGE \$1.79 (15MW0411)
- D. MPACT® GIRLS CLUBS EMBLEM BADGE \$1.79 (15MW0486)
- E. GIRLS MINISTRIES DISTRICT BADGES \$1.79 Use the Girls Ministries District Badges for Rainbow girls. Full list of District Badges listed on page 33
- F. NOAH'S ARK BADGE \$1.29 ea. (15MW0861)
- G. FUTURE ROYAL RANGERS BADGE \$1.79 ea. (15MW0862)
- H. ROYAL RANGERS GEOGRAPHICAL PATCHES \$1.49 Use the Royal Rangers Geographical Patches for Rainbow boys; Full list of District Patches listed on page 33.
- I. SMALL SHORELINE FELT OVERLAY \$8.95 (19MW0244)
- J. SMALL HILLSIDE FELT OVERLAY \$8.95 (19MW0245)
- K. SMALL WATER SKY BACKGROUND \$10.95 (19MW0246)
- L. **HONOR RAINBOW PIN \$3.99** (15MW0887)