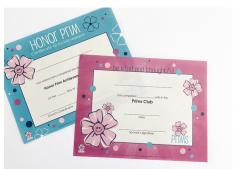

## prims resources

Top photo, shown clockwise: PRIMS EMBLEM BADGE \$1.79 (15MW0903) | HONOR PRIM PIN \$3.99 (15MW0928) | PRIMS UNIT BADGES \$1.29 ea. Full list of Unit Badges listed on page 31 | PRIMS FIRST YEAR PIN \$3.49 (15MW7163) | Bottom photos, shown left to right: HONOR PRIM CERTIFICATE \$7.49 Pack of 10 (06MW5366) | CERTIFICATE OF COMPLETION \$5.99 Pack of 10 (06MW5362) | ACHIEVEMENT POSTER \$8.99 English/Spanish (23MW8778) | UNIT STICKERS \$1.29 (14MW7076)