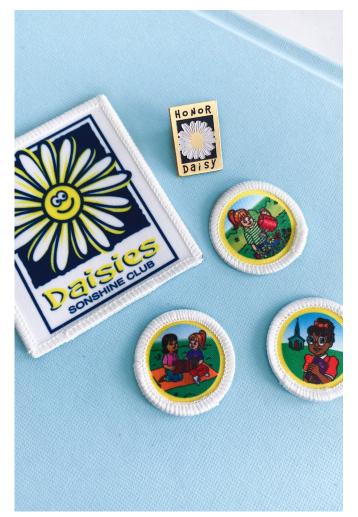

## daisies resources

Pictured above: MPACT® DAISIES CLUB T-SHIRT, YOUTH \$10.99 Youth S-L (08MW2579) | MPACT® DAISIES CLUB T-SHIRT, ADULT \$14.99 Adult S-3XL (08MW2582)

Top, left to right: DAISIES EMBLEM BADGE \$1.79 (15MW0889) | HONOR DAISY PIN \$3.99 (15MW0902) | DAISIES UNIT BADGES \$1.29 ea. Full list of Unit Badges listed on page 30 | HONOR DAISY CERTIFICATE \$7.49 Pack of 10 (06MW5368) | CERTIFICATE OF COMPLETION \$5.99 Pack of 10 (06MW5361) | Middle, right: DAISIES POSTER PACK \$8.99 English/Spanish (23MW9008) | Bottom, left to right: DAISIES BUTTON \$3.99 | 10+ \$3.79 Packs of 10 (15MW1592) | ACHIEVEMENT POSTER \$8.99 English/Spanish (23MW9015) | UNIT STICKERS \$1.29 (14MW6897)