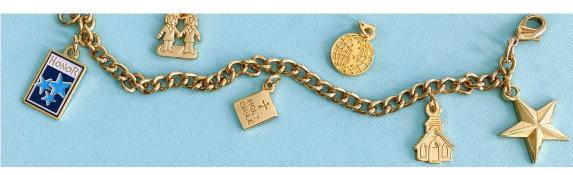

Page 29 Top: MPACT® STARS CLUB T-SHIRT, YOUTH \$10.99 Youth M-L (08MW3279) | MPACT® STARS CLUB T-SHIRT, ADULT \$14.99 Adult S-3XL (08MW3281) | Middle, left to right: STARS POSTER PACK \$8.99 English/Spanish (23MW9009) | ACHIEVEMENT POSTER \$8.99 English/Spanish (23MW8945) | GOLD FOIL STICKERS \$2.49 (14MW6866) | UNIT STICKERS \$1.29 (14MW6899) | CERTIFICATE OF COMPLETION \$5.99 Pack of 10 (06MW5363) | Bottom: S-T-A-R BRACELET AND CHARMS \$4.49 Bracelet with Star Charm (17MW7371) / \$2.49 ea. Susanna Charm Church (15MW0931); Tabitha Charm Globe (15MW0932); Anna Charm Bible (15MW0933); Ruth Charm 2 Girls (15MW0934) / \$3.49 ea. Honor Charm (17MW7458) | NEW TESTAMENT READING CERTIFICATE FREE Digital download, not pictured (35MW0230)