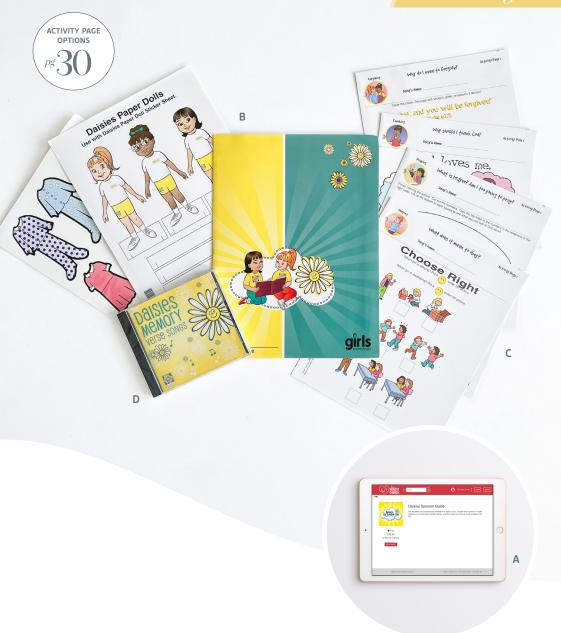

- B. MPACT® DAISIES BOOK FOLDER & INTRODUCTION PAGES \$12.99 Bilingual (02MW2030) | ACTIVITY BOOK FOLDER, INTRO PAGES, AND ACTIVITY PAGES \$14.99 English (02MW1149) Spanish (02MW0363)
- C. MPACT® DAISIES ACTIVITY PAGES \$1.29 Full list of activity pages listed on page 30, English/Spanish
- D. MEMORY VERSE SONGS CD \$7.97 (28MW0654)\*\* |
  DOWNLOADABLE MP3 \$10.99 available at MyHealthyChurch.com
  (35MW8121)

## daisies resources

Pictured above: MPACT® DAISIES CLUB T-SHIRT, YOUTH \$10.99 Youth S-L (08MW2579) | MPACT® DAISIES CLUB T-SHIRT, ADULT \$14.99 Adult S-3XL (08MW2582)

Top, left to right: DAISIES EMBLEM BADGE \$1.79 (15MW0889) | HONOR DAISY PIN \$3.99 (15MW0902) | DAISIES UNIT BADGES \$1.29 ea. Full list of Unit Badges listed on page 30 | HONOR DAISY CERTIFICATE \$7.49 Pack of 10 (06MW5368) | CERTIFICATE OF COMPLETION \$5.99 Pack of 10 (06MW5361) | Middle, right: DAISIES POSTER PACK \$8.99 English/Spanish (23MW9008) | Bottom, left to right: DAISIES BUTTON \$3.99 | 10+ \$3.79 Packs of 10 (15MW1592) | ACHIEVEMENT POSTER \$8.99 English/Spanish (23MW9015) | UNIT STICKERS \$1.29 (14MW6897)