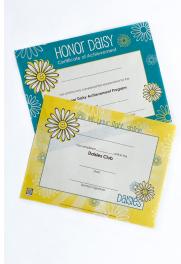

## daisies resources

Pictured above: MPACT® DAISIES CLUB T-SHIRT, YOUTH \$10.99 Youth S-L (08MW2579) | MPACT® DAISIES CLUB T-SHIRT, ADULT \$14.99 Adult S-3XL (08MW2582)

Top, left to right: DAISIES EMBLEM BADGE \$1.79 (15MW0889) | HONOR DAISY PIN \$3.99 (15MW0902) | DAISIES UNIT BADGES \$1.29 ea. Full list of Unit Badges listed on page 30 | HONOR DAISY CERTIFICATE \$7.49 Pack of 10 (06MW5368) | CERTIFICATE OF COMPLETION \$5.99 Pack of 10 (06MW5361) | Middle, right: DAISIES POSTER PACK \$8.99 English/Spanish (23MW9008) | Bottom, left to right: DAISIES BUTTON \$3.99 | 10+ \$3.79 Packs of 10 (15MW1592) | ACHIEVEMENT POSTER \$8.99 English/Spanish (23MW9015) | UNIT STICKERS \$1.29 (14MW6897)