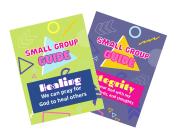

## Elementary Small Group Guides

Mentor girls using these free small group resources as a guide to discuss topics relevant to elementary girls. The leader guide contains simple activities, a Bible story, memory verse, and a time for the girls to respond. A student guide is provided to remind the girls of what they have learned. Downloadable at ngm.ag.org.