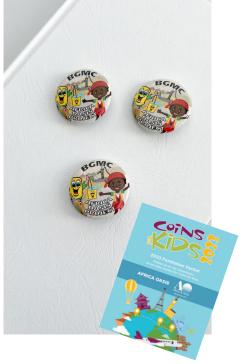

### coins for kids resources

Top, shown left to right: COINS FOR KIDS OFFERING BOX FREE (73MW4943) | COINS FOR KIDS PROMO CARD FREE Pack of 25 (73MW4933) | Bottom, shown left to right: COINS FOR KIDS BUTTON \$2.95 Pack of 10 / 10 - 24 \$2.45 ea. / 25 + \$1.95 ea. (71MW5249) | AFRICA OASIS PROJECT BUTTON \$2.95 Pack of 10 / 10 - 24 \$2.45 ea. / 25 + \$1.95 ea. (71MW5644) | COINS FOR KIDS PACKET FREE Download at pack and pack and pack and pack are pack and pack and pack are pack and pack and pack are pack are pack and pack are pack and pack are pack are pack and pack are pack and pack are pack and pack are pack are pack are pack and pack are pack are pack and pack are pa