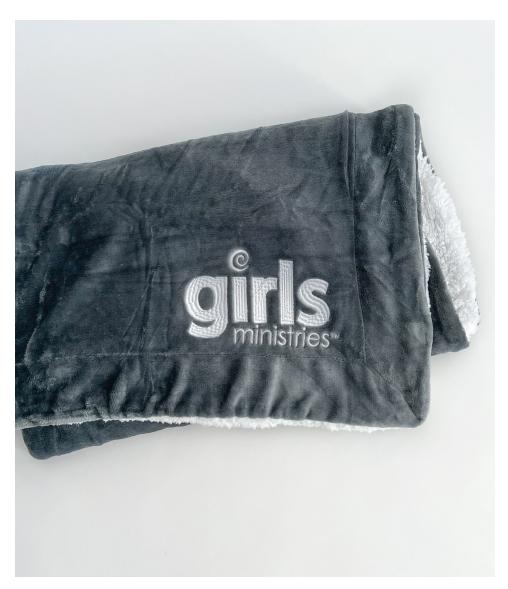

# girls ministries product and gear

Page 12, top: GIRLS MINISTRIES BLANKET \$35.00 (17MW8326) | Bottom, left to right: GIRLS MINISTRIES STICKER \$1.79 (14MW7183) | GIRLS MINISTRIES MPACT\* TGM BUTTON \$3.99 / 10+ \$3.79 Packs of 10 (15MW1577) | Pictured above: GIRLS MINISTRIES POLO \$34.99 Adult S-3XL (08MW9588)