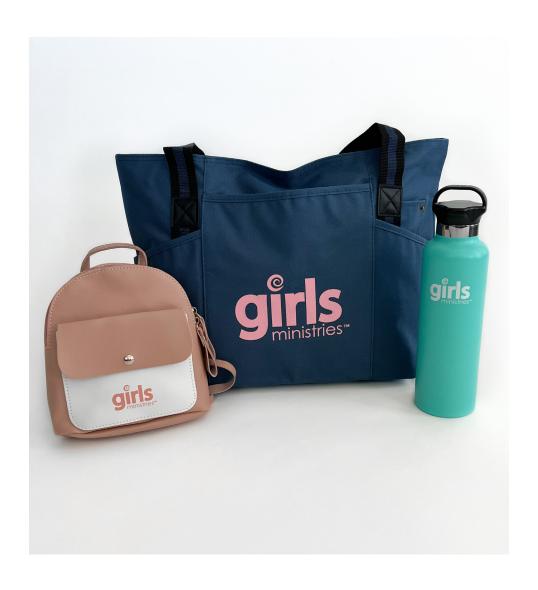

# girls ministries product and gear

Left: GIRLS MINISTRIES SWEATSHIRT \$39.99 Adult S-3XL (08MW9570) | Top: MINI BACKPACK \$15.99 (17MW8327) | GIRLS MINISTRIES TOTE BAG \$14.99 (17MW8332) | GIRLS MINISTRIES WATER BOTTLE \$23.99 (17MW8329)