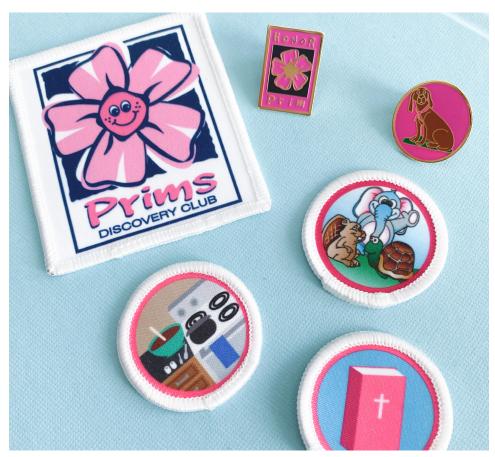

## prims resources

Top photo, shown clockwise: PRIMS EMBLEM BADGE \$1.79 (15MW0903) | HONOR PRIM PIN \$3.99 (15MW0928) | PRIMS UNIT BADGES \$1.29 ea. Full list of Unit Badges listed on page 31 | PRIMS FIRST YEAR PIN \$3.49 (15MW7163) | Bottom photos, shown left to right: HONOR PRIM CERTIFICATE \$7.49 Pack of 10 (06MW5366) | CERTIFICATE OF COMPLETION \$5.99 Pack of 10 (06MW5362) | ACHIEVEMENT POSTER \$8.99 English/Spanish (23MW8778) | UNIT STICKERS \$1.29 (14MW7076)