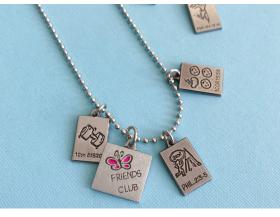

Top, shown left to right: FRIENDS T-SHIRT \$17.99 Adult 5–3XL (08MW0215) | FRIENDS SILVER NECKLACE & FRIENDS CHARM \$6.29 Charms sold separately (17MW7504) | CLUB PENDANT CHARMS \$2.89 Full list of Charms listed on page 32 | Middle: FRIENDS GRADUATION CORD \$10.99 (15MW1136) | Bottom, left to right: FRIENDS POSTER PACK \$8.99 English/Spanish (23MW8774) | CLUB STICKERS \$4.99 Pack of 5 sheets (14MW6878) | BIBLE READING CERTIFICATE \$6.00 Pack of 25 (06MW5106) | CERTIFICATE OF COMPLETION \$5.99 Pack of 10 (06MW5364) | BIBLE READING AWARD PIN \$3.49 Pictured on page 37 (15MW6977)