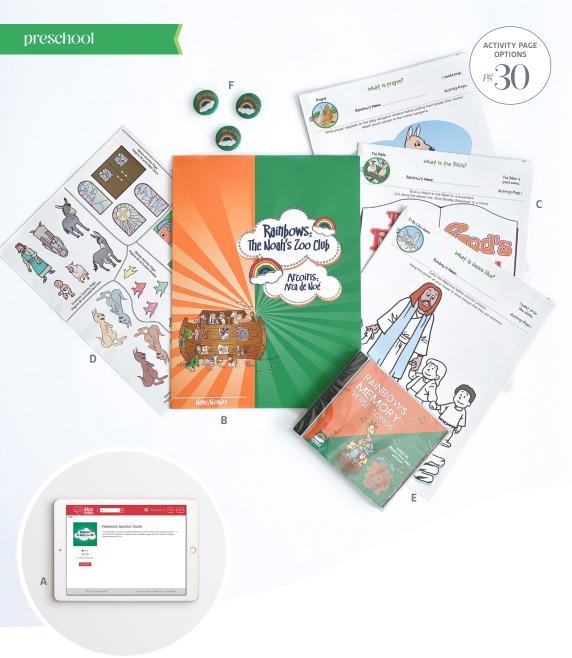

#### Preschoolers

LESSON PLANS | ACTIVITY PAGES | GAMES & MORE

Launch your preschooler's heart into an exciting journey of discovering God and His great love through the Noah's Ark theme. 36 topics/144 lessons. See page 18.

## Girls Ministries

Sponsor Guides & Leader Resources

are now right at your fingertips.

To get access today, visit

DIGITAL.MYHEALTHYCHURCH.COM/CATEGORIES/GIRLS-MINISTRIES

- B. MPACT® KIDS RAINBOWS ACTIVITY BOOK / \$18.99 Years 1 & 2 English (02MW1120), Spanish (02MW1341) | UNIT ACTIVITY BOOK YEAR 3 \$11.99 English (02MW1325) | FOLDER ONLY \$1.89 English/Spanish (08MW1616)
- C. MPACT® KIDS RAINBOWS ACTIVITY PAGES® \$1.29 Full list of Activity Pages listed on page 30, English/Spanish.
- D. RAINBOWS STICKER SHEET \$1.99 Years 1 & 2 (14MW7145)
- E. MEMORY VERSE SONGS DOWNLOADABLE MP3 \$16.99 available at MyHealthyChurch.com (35MW8120)
  - F. **RAINBOWS BUTTON \$3.99** / 10+ **\$3.79** Packs of 10 (15MW1591)
  - \*When purchasing Rainbows Years 1 & 2, you also need to purchase Sticker Sheet (14MW7145).
  - Available for digital download