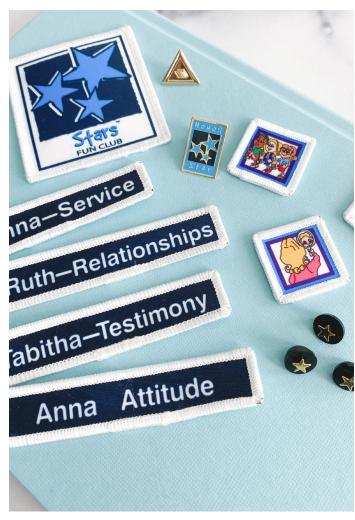

## stars resources

Pictured above, top left: HONOR STAR SASH 24" Length (08MW1468) / \$8.99 30" Length (08MW1469) / \$9.99 | Bottom left: S-T-A-R MEDALLIONS \$6.99 ea. Susanna Star (15MW0937); Tabitha Star (15MW0938); Anna Star (15MW0939); Ruth Star (15MW0940); Honor Star (15MW7164) | CLUB GRADUATION CORD \$10.99 (15MW1149) | Right, shown clockwise: EMBLEM BADGE \$1.79 (15MW1147) | NEW TESTAMENT READING PIN \$3.49 (15MW0929) | HONOR STAR PIN \$3.99 (15MW0942) | UNIT BADGES \$1.09 ea. Full list of Unit Badges listed on page 31 | HONOR STEP GOLD STAR PIN \$4.99 Pack of 9 (15MW0943) | S-T-A-R STEP BADGES \$1.79 ea. Susanna—Service (15MW0945); Tabitha—Testimony (15MW0946); Anna—Attitude (15MW0947); Ruth—Relationships (15MW0948)