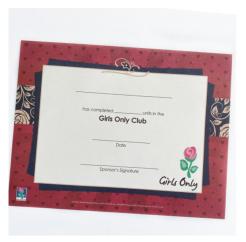

Top, shown left to right: GIRLS ONLY T-SHIRT \$17.99 Adult S-3XL (08MW0221) | CLUB UNIT PINS \$3.49 Full list of Pins listed on page 32 | BIBLE READING AWARD PIN \$3.49 (15MW6977) | GIRLS ONLY GRADUATION CORD \$10.99 (15MW1137) | Bottom, shown left to right: GIRLS ONLY POSTER PACK \$8.99 English/Spanish (23MW9019) | CERTIFICATE OF COMPLETION \$5.99 Pack of 10 (06MW5365) | BIBLE READING CERTIFICATE \$6.00 Pictured on page 35. Pack of 25 (06MW5106)