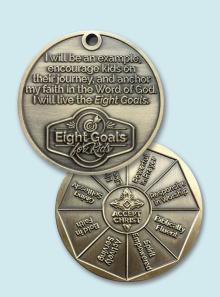

### 8 GOALS FOR KIDS COIN

Remember the importance of the 8 Goals for Kids with this brass-plated coin, embossed with each goal and a pledge of commitment. These serve as a great gift for new children's leaders in your church or as a commissioning gift for leaders, volunteers, or parents who want to commit to the 8 Goals for Kids. 1½"

Also available as a key chain with lobster clasp.

8 Goals for Kids Coin 17LS8185 \$6.99 - 10 or more - \$5.00 ea. 8 Goals for Kids Key Chain 17LS8184 \$6.99 - 10 or more - \$5.00 ea.