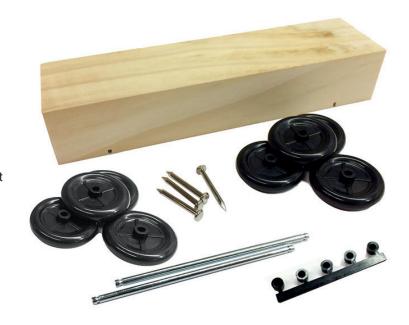

#### DELUXE CAR KIT \Lambda

You pocket the savings when you pick up this kit that includes the new Ranger Derby Car Kit (18MQ7541) and Wheel and Axle Set (18MQ7542).

18MQ7573

\$6.99

WARNING: CHOKING HAZARD - Small parts. Not for children under 3 yrs.