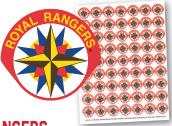

#### **ROYAL RANGERS EMBLEM STICKERS**

Display your fanaticism for Royal Rangers by covering your car with the Royal Rangers Emblem. 63 1" adhesive stickers on 8½ x 11" sheet. 3-hole punched.

14MQ7130 \$1.59