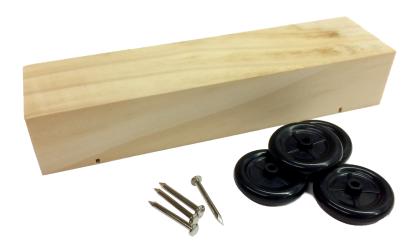

#### RANGER DERBY CAR KIT 🗥

Pump some adrenaline into your race with this faster, easier-to-assemble car kit! Includes wood body, four black plastic wheels, and four nail axles.

18MQ7541

\$4.49

10 or more, \$3.99 ea.