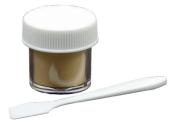

#### **JAR OF GRAPHITE** WITH BRUSH 🟁

Graphite is the best lubricant to speed up your car. Easily apply the graphite with the included brush. Jar contains one tablespoon of powdered graphite.

18MQ7559 \$4.19