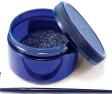

#### **JAR OF GRAPHITE** WITH BRUSH 🟁

Graphite is the best lubricant to speed up your car. Easily apply the graphite with the included brush. Jar contains one tablespoon of powdered graphite.

18MQ7559 \$4.19