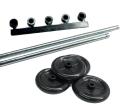

#### DELUXE CAR KIT \Lambda

You pocket the savings when you pick up this kit that includes the new Ranger Derby Car Kit (18MQ7541) and Wheel and Axle Set (18MQ7542).

18MQ7573

\$6.99

WARNING: CHOKING HAZARD - Small parts. Not for children under 3 yrs.

#### WHEEL AND AXLE SET \Lambda

Put some extra polish in your custom car design with stylish hubcaps and reinforcing metal axles. Includes hubcaps, extra wheels, and optional axles.

18MQ7542 \$3.49