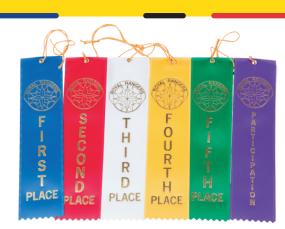

#### **PLACE RIBBONS**

Ensure every Royal Ranger is awarded for his effort. Gold imprint. 2 x 8"

| 1st Place. Blue.       | 17MQ8228 | \$1.09           |
|------------------------|----------|------------------|
| 2nd Place. Red.        | 17MQ8229 | \$1.09           |
| 3rd Place. White.      | 17MQ8230 | \$1.09           |
| 4th Place. Yellow.     | 17MQ8231 | \$1.09           |
| 5th Place. Green.      | 17MQ8232 | \$1.09           |
| Participation. Purple. | 17MQ8233 | Pack of 5 \$5.29 |