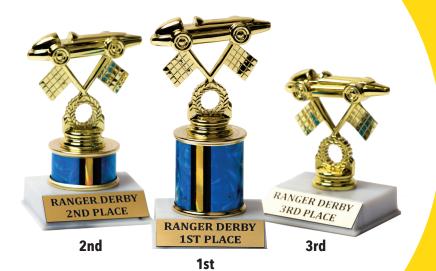

#### **TROPHIES**

With these flashy trophies, the awards table will get as much attention as the race itself. Displays Derby placement.

| 1st Place. 6" | 17MQ8181 | \$6.99 |
|---------------|----------|--------|
| 2nd Place. 5" | 17MQ8182 | \$5.99 |
| 3rd Place. 4" | 17MQ8183 | \$4.99 |

# 1st 2nd 3rd