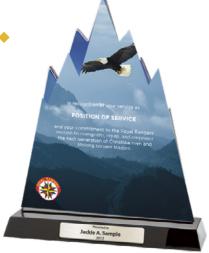

> Visit MyHealthyChurch.com/RRrings to design your one-of-a-kind ring.

> > **STARTING AT \$186**

**Standard** 

**FCF** 

**GMA** 

**Customizable Plaques & Trophies •** 

Looking for standout recognition for standout boys? These custom plaques and trophies are the distinctive awards you've been looking for. Styles may vary. Check out our impressive selection at MyHealthyChurch.com/RRawards.