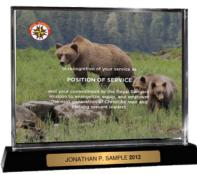

> Visit MyHealthyChurch.com/RRrings to design your one-of-a-kind ring.

> > **STARTING AT \$186**

**Standard** 

**FCF** 

**GMA** 

**Customizable Plaques & Trophies •** 

Looking for standout recognition for standout boys? These custom plaques and trophies are the distinctive awards you've been looking for. Styles may vary. Check out our impressive selection at MyHealthyChurch.com/RRawards.